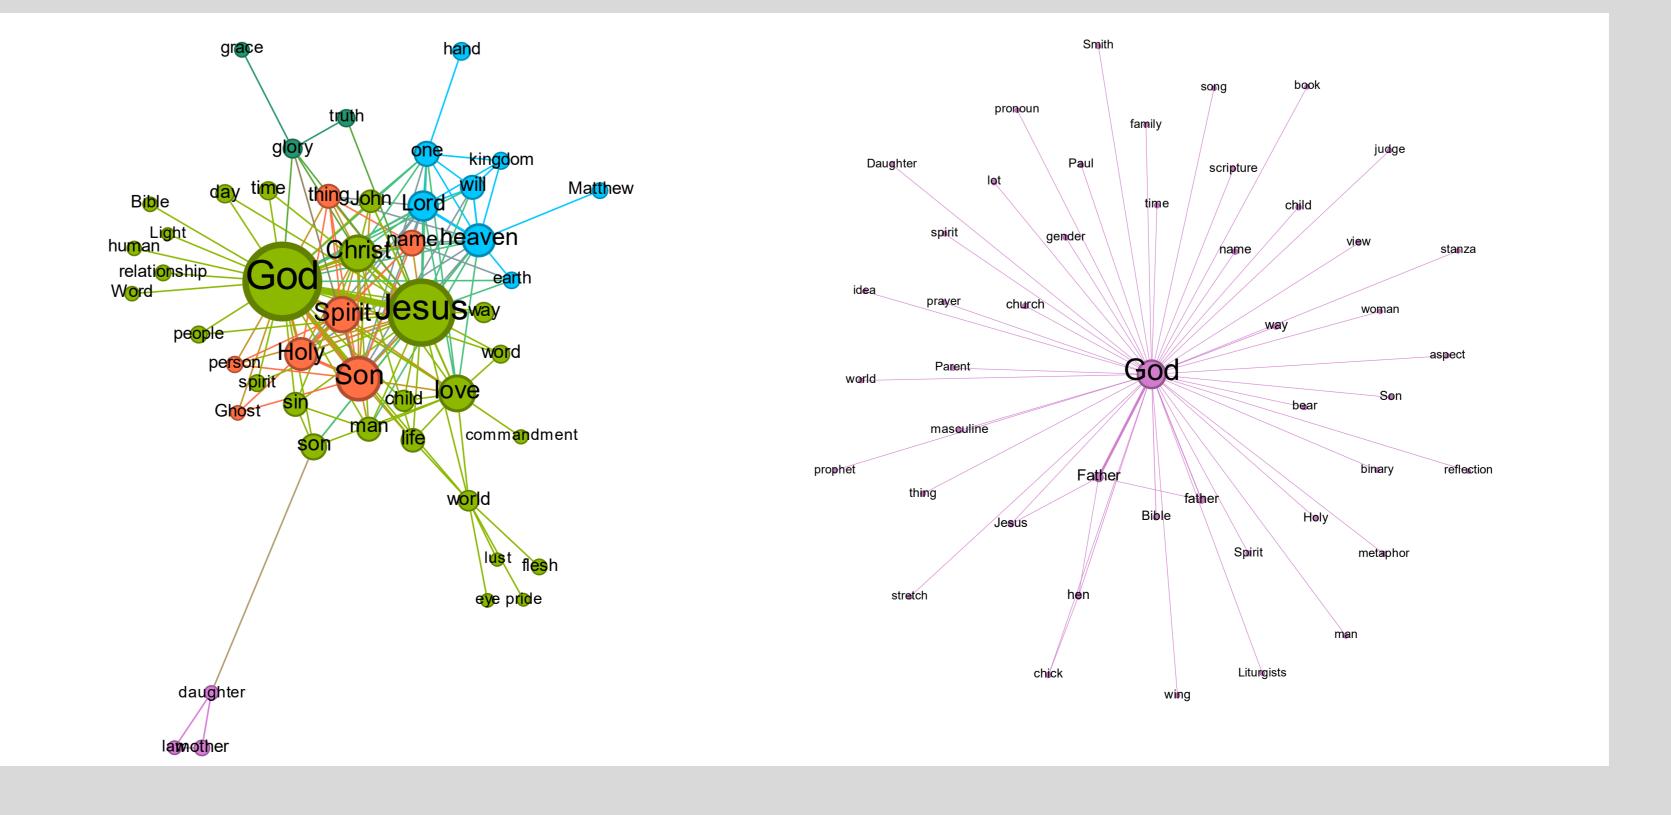

### **Semantic Context Networks**

- Corpus of sentences with (metaphorical) keyword
- Words as nodes
- Co-occurrences as edges
- Ego-Network of keyword