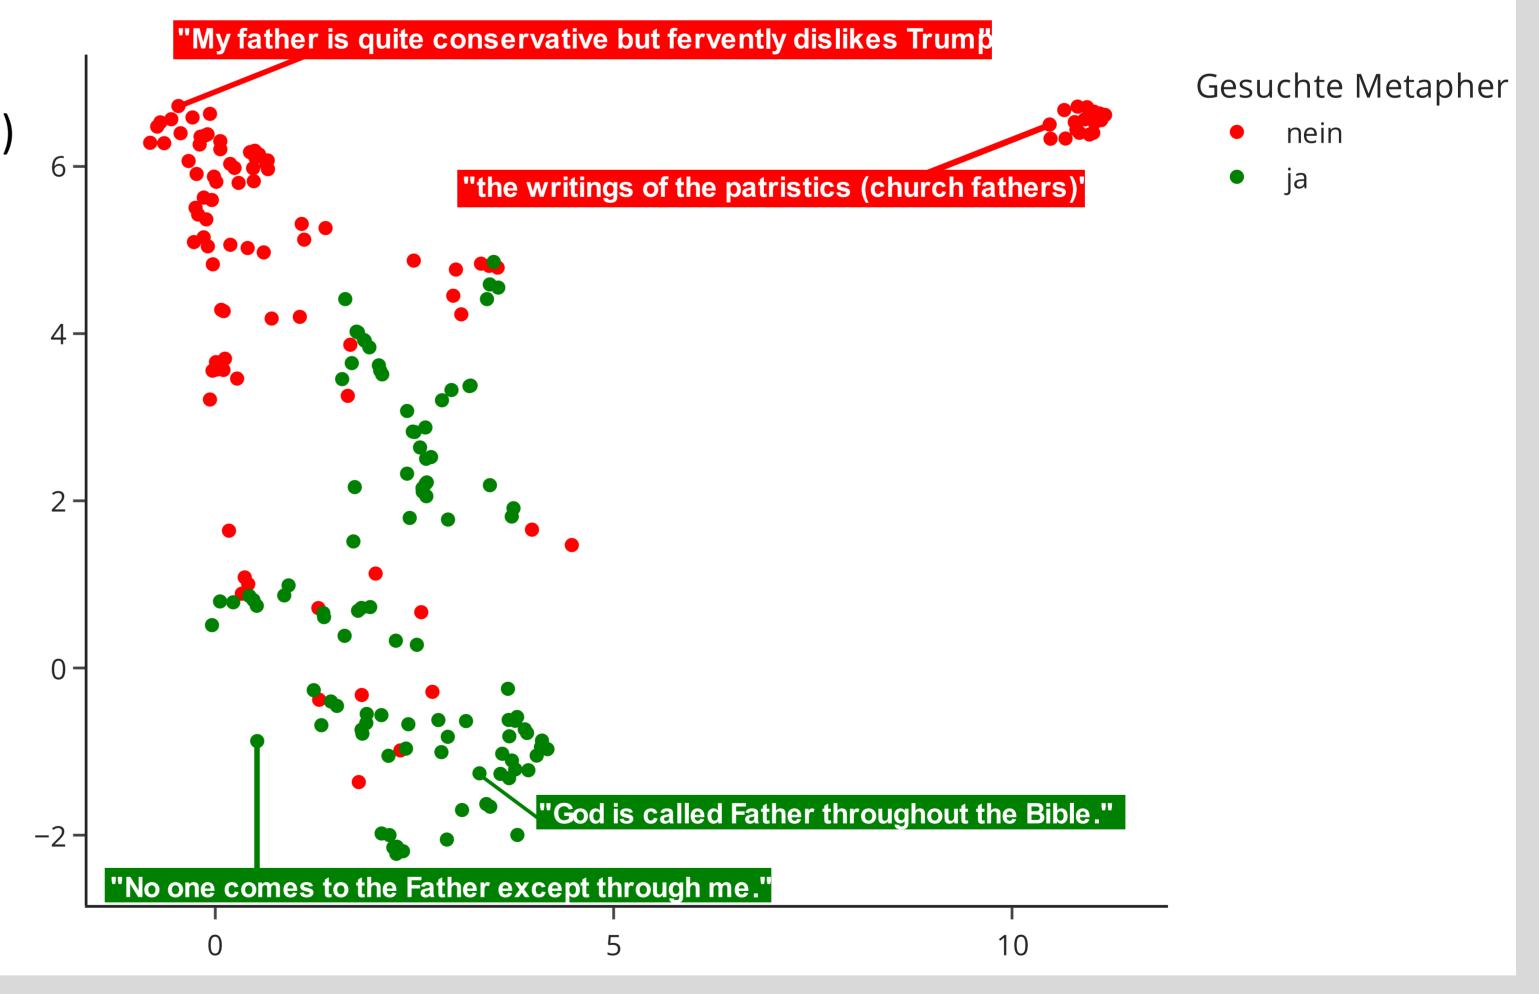

## **Contextual Word Embeddings**

- Task: Identification of specific mappings (i.e., GOD IS A FATHER)
- → Issue of Word Sense Disambiguation
- BERT Embeddings of sentences with keyword
- Annotation of training data (Mapping present: yes/no)
- Classification with K-nearest-neighbor algorithm