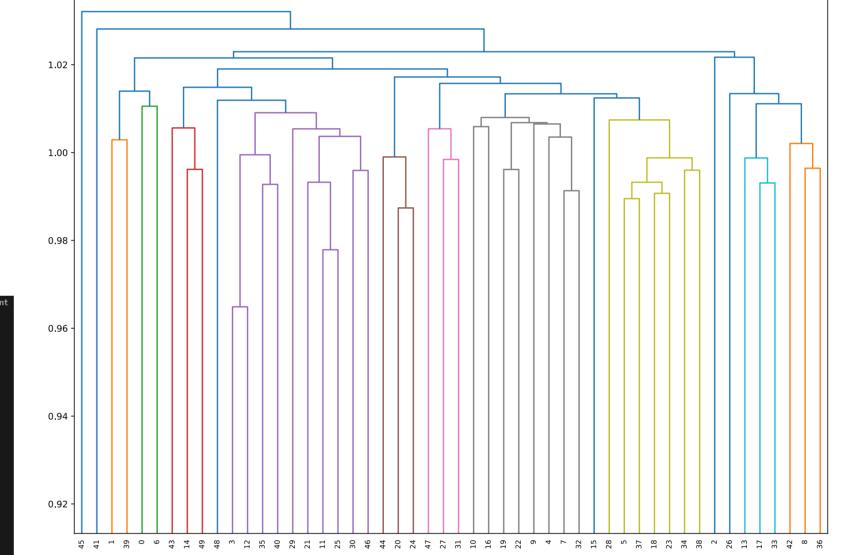

# **Topic Modeling**

- Overview of both subreddits with multiple models
- Clustering to identify more abstract themes
- Logistic regression to find most distinguishing topics of each subreddit