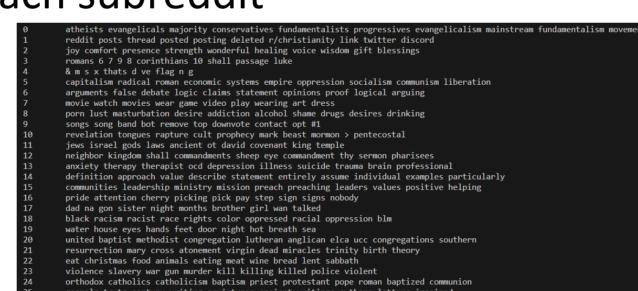

# **Topic Modeling**

- Overview of both subreddits with multiple models
- Clustering to identify more abstract themes
- Logistic regression to find most distinguishing topics of each subreddit